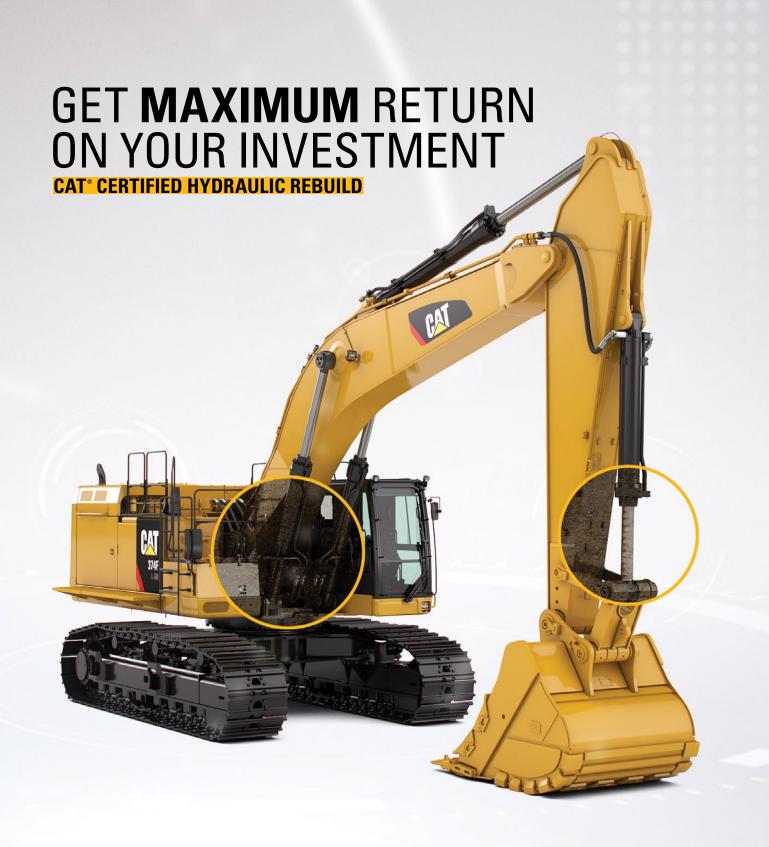

## YOUR CAT HYDRAULIC SYSTEM IS BUILT TO PERFORM NOT FOR ONE LIFETIME, BUT FOR **MULTIPLE LIFETIMES**.

### DON'T LET THAT EXTRA VALUE GO TO WASTE.

RECONDITION YOUR EXCAVATOR'S HYDRAULIC SYSTEM FOR A FRACTION OF THE COST OF REPLACING COMPONENTS INDIVIDUALLY.

A great choice when the rest of your excavator is running strong, a **Cat® Certified Hydraulic Rebuild** brings your pumps, motors, valves, accumulators, hoses, lines, tanks, coolers and cylinders back to like-new performance, reliability and durability. You avoid the cost and downtime associated with chasing repairs one at a time and get maximum return on your original machine investment.