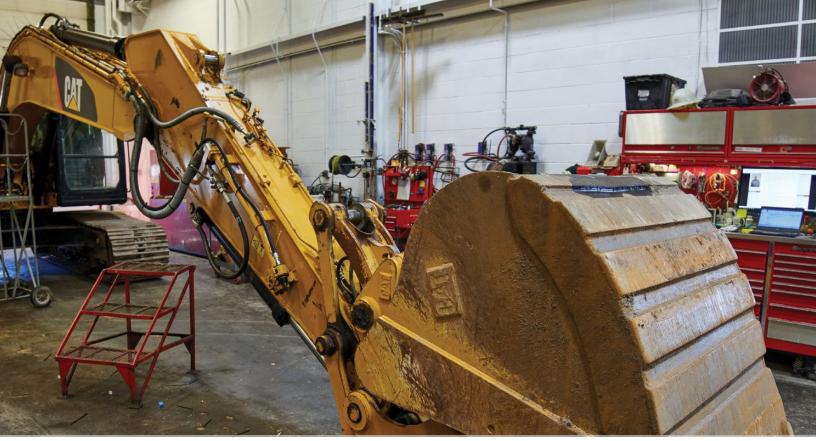

#### **COMPLETE DISASSEMBLY**

Replace old parts with new or remanufactured Cat parts

#### RECONDITIONING

Overhaul all hoses, motors, pumps, travel motors, final drives, swing motors, main valve, main pump and joystick controls

#### REASSEMBLY

Maintain all critical torques, clearances and pressure settings; replace all wire harnesses associated with hydraulic system; replace or recondition all hydraulic cylinders, hoses, pumps, valves and motors