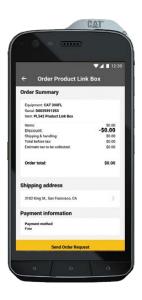

## Don't have time to go to the office to order parts or request service?

Do it immediately on the app. Plus, when you request service, auto-filled location and machine information may save you the time and effort of typing – ask your Cat dealer if this feature is available in your region.