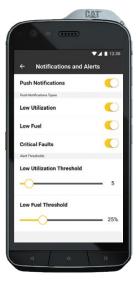

#### Overwhelmed by notifications?

Customize what fault codes, alerts or machine operating conditions you want to know about, even if you don't check the app every day.

Want to connect machines to telematics when it fits into your schedule? Request and self-install PL542 Product Link boxes to get connected and frequently receive data insights.