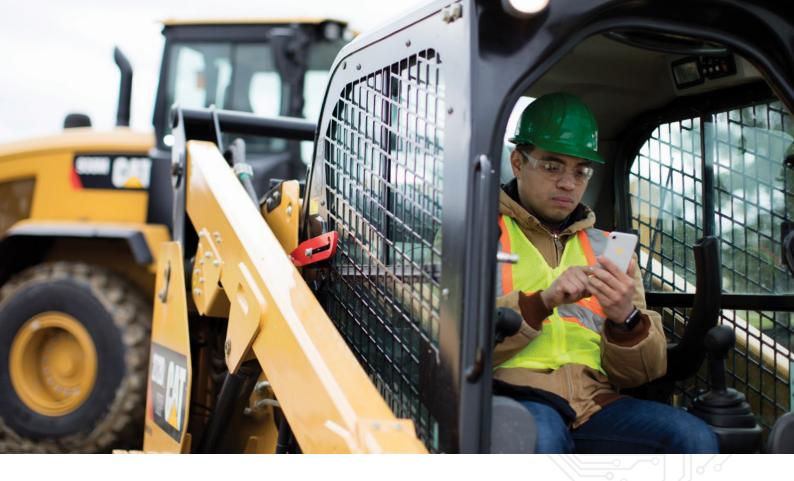

# CAT® APP:

## THE ANSWERS YOU NEED, RIGHT ON YOUR MOBILE DEVICE

Wherever you use your phone — around the jobsite, in your vehicle, even in your machine — you can use the Cat App. There's no need to sift through tons of data. Get answers to common questions and complete everyday tasks without turning on your computer or returning to the office.