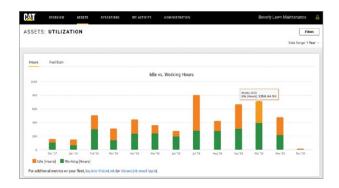

Interested in the condition of individual machines? Review your S•O•S<sup>SM</sup> Services fluid analysis results or Cat Inspect reports to identify problems before they become failures.

Interested in how the performance of different machines or jobsites compares? Run utilization and benchmarking reports to determine if you need to make adjustments to your fleet or operations.