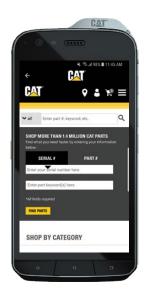

## Don't have time to go to the office to order parts or request service?

Do it immediately on the app. Plus, when you request service, auto-filled location and machine information may save you the time and effort of typing – ask your Cat dealer if this feature is available in your region.