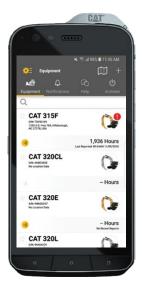

### Want to see your whole fleet without driving from site to site?

View your full asset list at a glance and check regularly updated hour, fuel level and utilization information. Use the Google maps feature to see the assets closest to your current location.