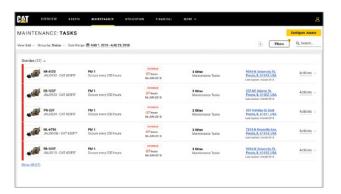

#### Looking for an easy way to keep maintenance on schedule?

Share maintenance tasks with your team, mark work complete and adjust future schedules if needed.