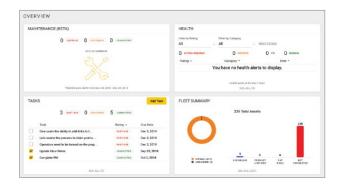

# MY.CAT.COM:

## AN ONLINE HUB FOR YOUR EQUIPMENT INFORMATION

When you're online, My.Cat.Com makes it easy to track equipment, take action on alerts, order parts, schedule service or find more details about your assets. My.Cat.Com is the one place to access ALL your equipment information with a single login.

**Want to customize how you see your information?** Set up your home page to get to your most important or most used tools quickly. Choose to view your assets in a table, in a grid or on a map — select an individual asset to see all its details.