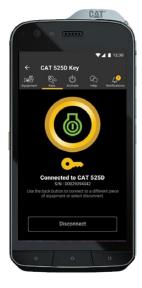

Tired of losing or trying to find the right key? Using the keyless start feature, you can start select **Next Generation Cat machines** from the app.