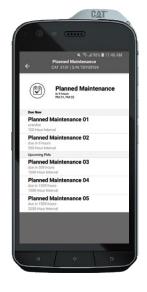

Wish you could plan service when it doesn't impact production? Get notifications about upcoming indicators based

on machine operating hours so you schedule services proactively.