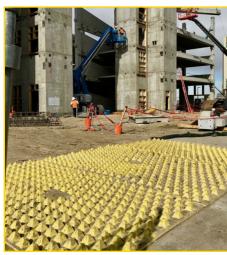

#### FODS TCM Model #1100 APPLICATION

The FODS Composite trackout control system is designed to be used as a temporary construction entrance that provides site access while minimizing sediment leaving the site. The top surface of the construction entrance mat is covered with pyramids that dislodge and collect mud. The mats are unidirectional and are meant to have the tapered and staggered pyramids in the

#### **FFATURES**

- Mat Size: 12'(w) x 7' (I) x 3 3/4" (t)(2 7/8" Pyramid Height)
- 3 Year Manufacture Warranty
- Certification and Compliance
- US Patent #US 8,061,927 B1CalTrans TC-1 Alternative BMP
- 10% Post-Consumer Recycled
- Compression Molded HDPE
- Reusable
- Increased Effectiveness at Reducing Site Trackout
- Extreme Durability
- Crush Rating of 20,000 lbs Per Pyramid
- Highly Visible
- Easy and Efficient to Transport
- UV Stable