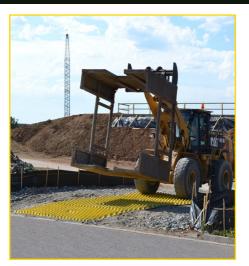

#### FODS TCM Model #1100 APPLICATION

The FODS Composite trackout control system is designed to be used as a temporary construction entrance that provides site access while minimizing sediment leaving the site. The top surface of the construction entrance mat is covered with pyramids that dislodge and collect mud. The mats are unidirectional and are meant to have the tapered and staggered pyramids in the

#### WARNINGS • Caution is to be used when crossing mats with

- metal tracked equipment.
- Equipment with aggressive metal tracks should not cross mats.
- Do not drag metal equipment across mats.
- Do not use mats for bridging.