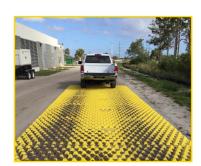

#### FODS TCM Model #1100 APPLICATION

The FODS Composite trackout control system is designed to be used as a temporary construction entrance that provides site access while minimizing sediment leaving the site. The top surface of the construction entrance mat is covered with pyramids that dislodge and collect mud. The mats are unidirectional and are meant to have the tapered and staggered pyramids in the

### Suitable Installation Substrate

- Un-Excavated Soil
- Excavated Soil (Min CBR: 4)
- Asphalt
- Concrete
- Rock
- Any Existing Project Substrate

FODS Trackout Control System should be installed near the site exit point, as close to the location where vehicles enter the roadway as safely as possible. FODS mats should not be installed at a low point on the site where water will pool.