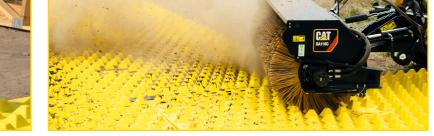

## Cleaning / Maintenance

Mats should be cleaned once 2.5" of sediment has built up in the lane of travel.

- Skid-Steer Broom Attachment (enclosed broom for dust control)
- FODS Shovel
- Street Sweeper (requires adjustable bristle head)
- Pressure Washer (must have ability to contain water)
- Water Truck (must have ability to contain water)