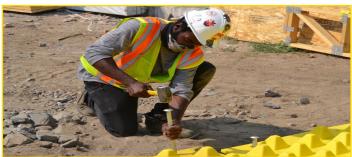

## FODS Anchoring Systems

- Concrete Screw Anchors (Asphalt and Concrete)
- Suitable Anchor for Substrate

\*\*\*Before using earth anchors, call 811 for locates to mark underground utilities\*\*\*

FODS LLC.