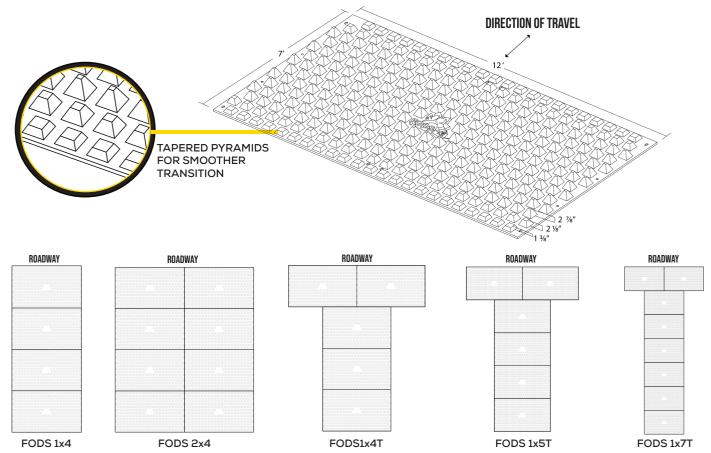

#### **FFATURES**

- Mat Size: 12'(w) x 7' (I) x 3 3/4" (t)(2 7/8" Pyramid Height)
- 3 Year Manufacture Warranty
- Certification and Compliance
- US Patent #US 8,061,927 B1CalTrans TC-1 Alternative BMP
- 10% Post-Consumer Recycled
- Compression Molded HDPE
- Reusable
- Increased Effectiveness at Reducing Site Trackout
- Extreme Durability
- Crush Rating of 20,000 lbs Per Pyramid
- Highly Visible
- Easy and Efficient to Transport
- UV Stable