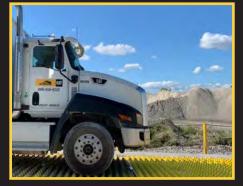

# TRACKOUT CONTROL ENTRANCE

07344050

The FODS Composite Trackout Control Mats can be used as a temporary or semi-permanent anti-tracking solution to prevent offsite tracking and facilitate site compliance. The design of the system provides a highly visible access point that prevents sediment erosion from entering roadways, and reduces fugitive dust and stormwater contamination. Mats can be anchored to asphalt, concrete or any substrate. The surface of the each mat is covered with raised pyramids that actively deform tire treads, trapping sediment and debris at the base of the pyramids before it can leave the site – without damage to the tire.

## **COMMON SUBSTRATES & LAYOUTS**

FODS TRACKOUT CONTROL SYSTEM should be installed near the site exit point, as close to the location where vehicles enter the roadway as safely as possible. FODS mats should not be installed at a low point on the site where water will pool.