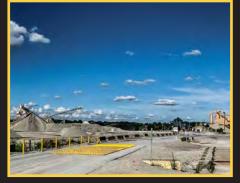

# TRACKOUT CONTROL ENTRANCE

07344050

The FODS Composite Trackout Control Mats can be used as a temporary or semi-permanent anti-tracking solution to prevent offsite tracking and facilitate site compliance. The design of the system provides a highly visible access point that prevents sediment erosion from entering roadways, and reduces fugitive dust and stormwater contamination. Mats can be anchored to asphalt, concrete or any substrate. The surface of the each mat is covered with raised pyramids that actively deform tire treads, trapping sediment and debris at the base of the pyramids before it can leave the site – without damage to the tire.

## **COMMON SUBSTRATES & LAYOUTS**

FODS TRACKOUT CONTROL SYSTEM should be installed near the site exit point, as close to the location where vehicles enter the roadway as safely as possible. FODS mats should not be installed at a low point on the site where water will pool.