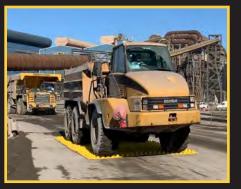

# TRACKOUT CONTROL ENTRANCE

07344050

The FODS Composite Trackout Control Mats can be used as a temporary or semi-permanent anti-tracking solution to prevent offsite tracking and facilitate site compliance. The design of the system provides a highly visible access point that prevents sediment erosion from entering roadways, and reduces fugitive dust and stormwater contamination. Mats can be anchored to asphalt, concrete or any substrate. The surface of the each mat is covered with raised pyramids that actively deform tire treads, trapping sediment and debris at the base of the pyramids before it can leave the site – without damage to the tire.

## **COMMON SUBSTRATES & LAYOUTS**

FODS TRACKOUT CONTROL SYSTEM should be installed near the site exit point, as close to the location where vehicles enter the roadway as safely as possible. FODS mats should not be installed at a low point on the site where water will pool.

#### **MULTI-TERRAIN**

- Excavated Soil (Min CBR: 4)
- Un-Excavated Soil
- Asphalt
- Concrete

 Common Configurations

 ROADWAY
 ROADWAY
 ROADWAY

 Image: Common Configuration
 Image: Common Configuration
 Image: Common Configuration