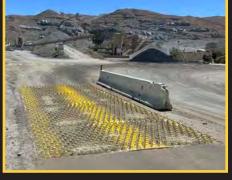

## **COMMON SUBSTRATES & LAYOUTS**

FODS TRACKOUT CONTROL SYSTEM should be installed near the site exit point, as close to the location where vehicles enter the roadway as safely as possible. FODS mats should not be installed at a low point on the site where water will pool.

#### **MULTI-TERRAIN**

- Excavated Soil (Min CBR: 4)
- Un-Excavated Soil
- Asphalt
- Concrete

 Common Configurations

 ROADWAY
 ROADWAY
 ROADWAY

 Image: Common Configuration
 Image: Common Configuration
 Image: Common Configuration