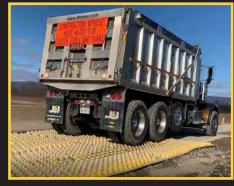

# TRACKOUT CONTROL ENTRANCE

07344050

The FODS Composite Trackout Control Mats can be used as a temporary or semi-permanent anti-tracking solution to prevent offsite tracking and facilitate site compliance. The design of the system provides a highly visible access point that prevents sediment erosion from entering roadways, and reduces fugitive dust and stormwater contamination. Mats can be anchored to asphalt, concrete or any substrate. The surface of the each mat is covered with raised pyramids that actively deform tire treads, trapping sediment and debris at the base of the pyramids before it can leave the site – without damage to the tire.

 Image: Common Configuration
 Image: Common Configuration
 Image: Common Configuration
 Image: Common Configuration

A smart ROI, low long term cost system that configures to any exit.

Alternating pyramids proactively prevent trackout.