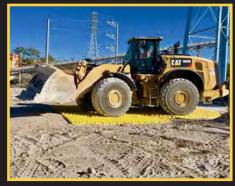

# TRACKOUT CONTROL ENTRANCE

07344050

The FODS Composite Trackout Control Mats can be used as a temporary or semi-permanent anti-tracking solution to prevent offsite tracking and facilitate site compliance. The design of the system provides a highly visible access point that prevents sediment erosion from entering roadways, and reduces fugitive dust and stormwater contamination. Mats can be anchored to asphalt, concrete or any substrate. The surface of the each mat is covered with raised pyramids that actively deform tire treads, trapping sediment and debris at the base of the pyramids before it can leave the site – without damage to the tire.

## **COMMON SUBSTRATES & LAYOUTS**

FODS TRACKOUT CONTROL SYSTEM should be installed near the site exit point, as close to the location where vehicles enter the roadway as safely as possible. FODS mats should not be installed at a low point on the site where water will pool.

#### **MULTI-TERRAIN**

- Excavated Soil (Min CBR: 4)
- Un-Excavated Soil
- Asphalt
- Concrete

 Common Configurations

 ROADWAY
 ROADWAY
 ROADWAY

 Image: Common Configuration
 Image: Common Configuration
 Image: Common Configuration