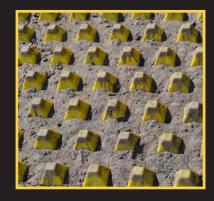

# TRACKOUT CONTROL ENTRANCE

07344050

The FODS Composite Trackout Control Mats can be used as a temporary or semi-permanent anti-tracking solution to prevent offsite tracking and facilitate site compliance. The design of the system provides a highly visible access point that prevents sediment erosion from entering roadways, and reduces fugitive dust and stormwater contamination. Mats can be anchored to asphalt, concrete or any substrate. The surface of the each mat is covered with raised pyramids that actively deform tire treads, trapping sediment and debris at the base of the pyramids before it can leave the site – without damage to the tire.

### **REUSABLE FOR 10+ YEARS**

Effectively Cleans Tires