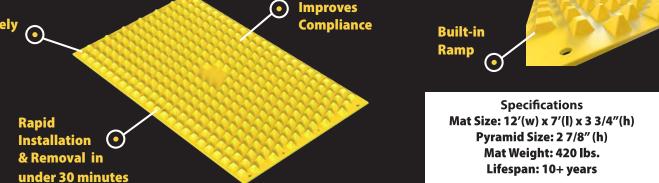

# TRACKOUT CONTROL ENTRANCE

07344050

The FODS Composite Trackout Control Mats can be used as a temporary or semi-permanent anti-tracking solution to prevent offsite tracking and facilitate site compliance. The design of the system provides a highly visible access point that prevents sediment erosion from entering roadways, and reduces fugitive dust and stormwater contamination. Mats can be anchored to asphalt, concrete or any substrate. The surface of the each mat is covered with raised pyramids that actively deform tire treads, trapping sediment and debris at the base of the pyramids before it can leave the site – without damage to the tire.

### **REUSABLE FOR 10+ YEARS**

Effectively Cleans Tires

### EFFECTIVE | DURABLE | NPDES COMPLIANT

- Increased Effectiveness at Reducing Site Trackout
- Crush Rating of 2.8 Million lbs.
- Economical/Reusable
- Excavation Not Required
- Rockless/Easy to Clean
- Portable/Reduces Waste
- Chemical Resistant/UV Stable
- Made in the USA/Recyclable )
- FODS, LLC. | THE MUD STOPS HERE | GETFODS.COM | 1-844-200-3637