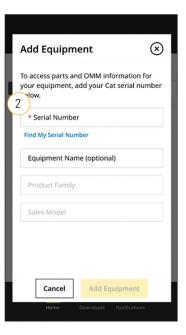

#### **ADD EQUIPMENT**

- 1 Select **"Add Equipment"** to get started.
- 2 Enter your equipment's serial number, equipment name (optional), and then select the "Add Equipment" button. The "Product Family" and "Sales Model" fields will auto-populate.
- Parts and OMM information will automatically start downloading to your device. You will receive a notification when the downloads are ready.
- 4 To check the progress, select the **"Downloads"** icon.