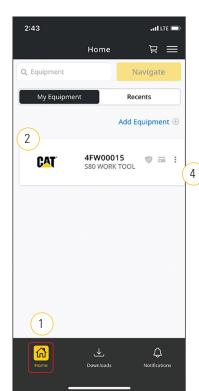

## HOME

- 1 Select the **"Home Screen"** icon to view your added equipment, subscription and payment status.
- The color of the "Subscription Status" icon indicates the status of your subscription request.
  - Not Sent
  - Pending Review
  - Approved
- (3) The color of the "Subscription Payment Status" icon indicates the status of your subscription payment.
  - Subscription not active
  - Subscription active
- To upgrade, downgrade or cancel your subscription, click the "Manage Subscription" button, which navigates you directly to app stores.

#### **ADD EQUIPMENT**

- 1 Select **"Add Equipment"** to get started.
- 2 Enter your equipment's serial number, equipment name (optional), and then select the "Add Equipment" button. The "Product Family" and "Sales Model" fields will auto-populate.
- Parts and OMM information will automatically start downloading to your device. You will receive a notification when the downloads are ready.
- 4 To check the progress, select the **"Downloads"** icon.

#### **DOWNLOADS**

- Select the "Downloads" icon to access the serial number prefixes. The green checkmark indicates that the parts, OMM and service (if subscribed) information has been downloaded.
- (2) This button provides additional download options:
  - + Click "Check for Update" while online for the most up-to-date information.
  - + Click "More Details" for additional download information.
  - + Click "Delete" to remove the download from your device.