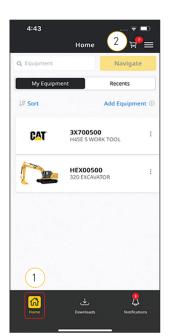

# HOW TO ORDER PARTS FROM YOUR CAT DEALER

- 1 To order parts, select the "Home" icon.
- 2 Then, click on the shopping cart icon at the top of the screen.
- 3 Next, select "Process Parts."
- 4 Select the **"Parts.cat.com"** button to purchase parts from your Cat dealer.