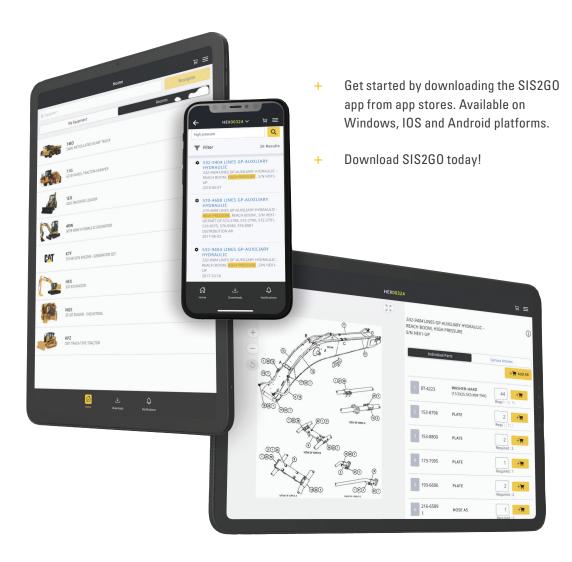

## **DOWNLOAD THE APP**

**Now you can take the guesswork out of maintaining**, troubleshooting and repairing your equipment. All while being assured you have the most current and reliable information. Learn more about the Cat® SIS2GO app at <a href="mailto:cat.com/SIS2GO">cat.com/SIS2GO</a>.