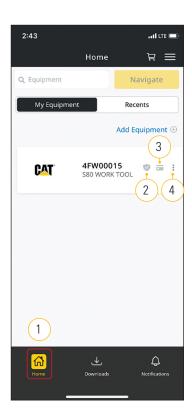

## HOME

- 1 Select the **"Home Screen"** icon to view your added equipment, subscription and payment status.
- The color of the "Subscription Status" icon indicates the status of your subscription request.
  - Not Sent
  - Pending Review
  - Approved
- (3) The color of the "Subscription Payment Status" icon indicates the status of your subscription payment.
  - Subscription not active
  - Subscription active
- To upgrade, downgrade or cancel your subscription, click the "Manage Subscription" button, which navigates you directly to app stores.