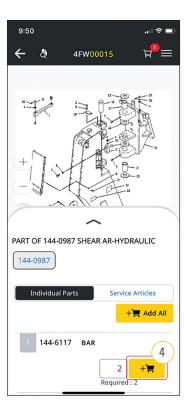

# **PARTS INFORMATION**

- 1 To view parts information, select the **"Home"** icon.
- Then, click on your Cat equipment serial number.
- 3 Select "Individual Parts" to access parts information for your selected serial number. The parts information is categorized by systems and components. You can access the component information and breakdown.
- 4 You can also quickly add parts to the shopping cart to purchase directly from your Cat dealer. For assistance, refer to <u>parts.cat.com</u>.
- For access to the Cat service manual information for your equipment, request a SIS2GO subscription within the app.