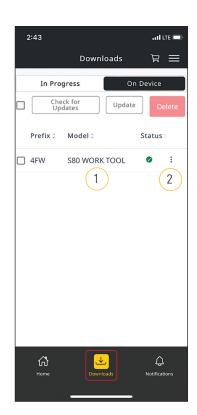

#### **DOWNLOADS**

- Select the "Downloads" icon to access the serial number prefixes. The green checkmark indicates that the parts, OMM and service (if subscribed) information has been downloaded.
- (2) This button provides additional download options:
  - + Click "Check for Update" while online for the most up-to-date information.
  - + Click "More Details" for additional download information.
  - + Click "Delete" to remove the download from your device.