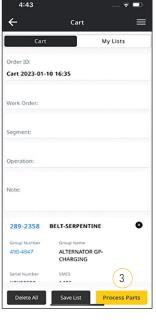

# HOW TO ORDER PARTS FROM YOUR CAT DEALER

- 1 To order parts, select the "Home" icon.
- 2 Then, click on the shopping cart icon at the top of the screen.
- 3 Next, select "Process Parts."
- 4 Select the **"Parts.cat.com"** button to purchase parts from your Cat dealer.