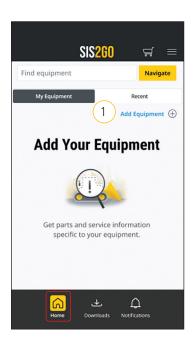

#### **ADD EQUIPMENT**

- 1 Select **"Add Equipment"** to get started.
- 2 Enter your equipment's serial number, equipment name (optional), and then select the "Add Equipment" button. The "Product Family" and "Sales Model" fields will auto-populate.
- Parts and OMM information will automatically start downloading to your device. You will receive a notification when the downloads are ready.
- 4 To check the progress, select the **"Downloads"** icon.