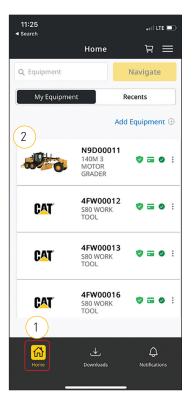

## HOME

- 1 Select the **"Home Screen"** icon to view your added equipment, subscription and payment status.
- The color of the "Subscription Status" icon indicates the status of your subscription request.
  - Not Sent
  - Pending Review
  - Approved
- (3) The color of the "Subscription Payment Status" icon indicates the status of your subscription payment.
  - Subscription not active
  - Subscription active
- To upgrade, downgrade or cancel your subscription, click the "Manage Subscription" button, which navigates you directly to app stores.

# **PARTS INFORMATION**

- 1 To view parts information, select the **"Home"** icon.
- Then, click on your Cat equipment serial number.
- 3 Select "Individual Parts" to access parts information for your selected serial number. The parts information is categorized by systems and components. You can access the component information and breakdown.
- 4 You can also quickly add parts to the shopping cart to purchase directly from your Cat dealer. For assistance, refer to <u>parts.cat.com</u>.
- For access to the Cat service manual information for your equipment, request a SIS2GO subscription within the app.

#### **OPERATION AND MAINTENANCE**

- 1 To view OMM information, select the **"Home"** icon.
- Then, click on your Cat equipment serial number.
- 3 Select **"Service Articles"** to access the OMM information for your selected serial number.
- 4 Then, select **"Operation and Maintenance Manual."**
- For access to the Cat service manual information for your equipment, request a SIS2GO subscription within the app.

## **SERVICE INFORMATION**

- 1 To access service information, select the **"Home"** icon.
- Then, click on your Cat equipment serial number.
- 3 Select "Service" to access service information for your selected serial number.