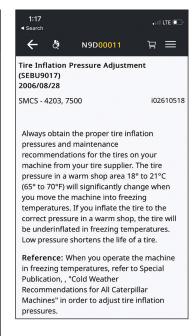

## **SERVICE INFORMATION**

- 1 To access service information, select the **"Home"** icon.
- Then, click on your Cat equipment serial number.
- 3 Select "Service" to access service information for your selected serial number.