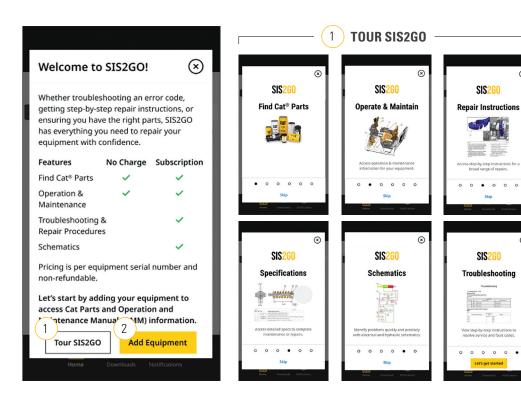

#### **WELCOME AND TOUR**

- 1 To learn more about the features, select **"Tour SIS2GO."**
- Or, if you prefer to get started right away, select "Add Equipment" to access Cat Parts and Operation and Maintenance Manual (OMM) information.

**NOTE**: Within SIS2GO, access to parts and OMM information is available at no charge. Affordable subscription options are offered for access to Cat service manual information.

1/30/23 9:30 AM