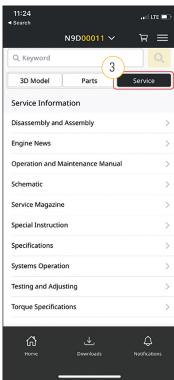

## **SERVICE INFORMATION**

- 1 To access service information, select the **"Home"** icon.
- Then, click on your Cat equipment serial number.
- 3 Select "Service" to access service information for your selected serial number.