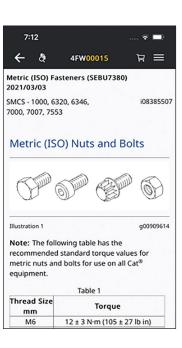

## **SERVICE INFORMATION**

- 1 To access service information, select the **"Home"** icon.
- Then, click on your Cat equipment serial number.
- 3 Select "Service" to access service information for your selected serial number.