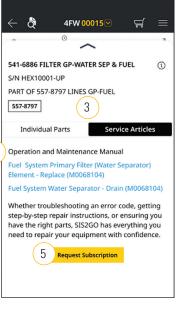

#### **OPERATION AND MAINTENANCE**

- 1 To view OMM information, select the **"Home"** icon.
- Then, click on your Cat equipment serial number.
- 3 Select **"Service Articles"** to access the OMM information for your selected serial number.
- 4 Then, select **"Operation and Maintenance Manual."**
- For access to the Cat service manual information for your equipment, request a SIS2GO subscription within the app.