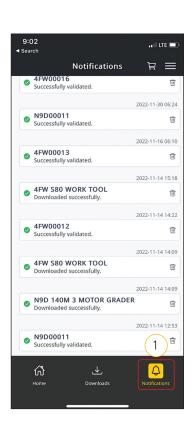

## **NOTIFICATIONS**

1 Select the "Notifications" icon to view messages or alerts. These may include updates such as:

- + "Downloaded Successfully"
- + "Update Available"
- + "Successfully Validated"
- + "Shopping Cart Changes"
- + "Subscription Active"
- + "Subscription Expired"