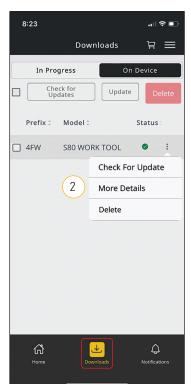

#### **DOWNLOADS**

- Select the "Downloads" icon to access the serial number prefixes. The green checkmark indicates that the parts, OMM and service (if subscribed) information has been downloaded.
- (2) This button provides additional download options:
  - + Click "Check for Update" while online for the most up-to-date information.
  - + Click "More Details" for additional download information.
  - + Click "Delete" to remove the download from your device.