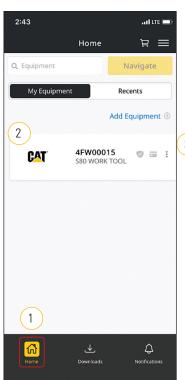

## HOME

- 1 Select the **"Home Screen"** icon to view your added equipment, subscription and payment status.
- The color of the "Subscription Status" icon indicates the status of your subscription request.
  - Not Sent
  - Pending Review
  - Approved
- (3) The color of the "Subscription Payment Status" icon indicates the status of your subscription payment.
  - Subscription not active
  - Subscription active
- To upgrade, downgrade or cancel your subscription, click the "Manage Subscription" button, which navigates you directly to app stores.