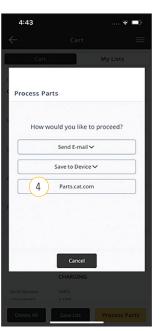

# HOW TO ORDER PARTS FROM YOUR CAT DEALER

- 1 To order parts, select the "Home" icon.
- 2 Then, click on the shopping cart icon at the top of the screen.
- 3 Next, select "Process Parts."
- 4 Select the **"Parts.cat.com"** button to purchase parts from your Cat dealer.