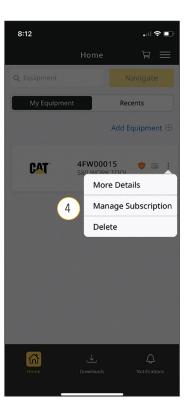

## HOME

- 1 Select the **"Home Screen"** icon to view your added equipment, subscription and payment status.
- The color of the "Subscription Status" icon indicates the status of your subscription request.
  - Not Sent
  - Pending Review
  - Approved
- (3) The color of the "Subscription Payment Status" icon indicates the status of your subscription payment.
  - Subscription not active
  - Subscription active
- To upgrade, downgrade or cancel your subscription, click the "Manage Subscription" button, which navigates you directly to app stores.