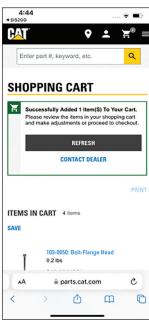

# **PARTS INFORMATION**

- 1 To view parts information, select the **"Home"** icon.
- Then, click on your Cat equipment serial number.
- 3 Select "Individual Parts" to access parts information for your selected serial number. The parts information is categorized by systems and components. You can access the component information and breakdown.
- 4 You can also quickly add parts to the shopping cart to purchase directly from your Cat dealer. For assistance, refer to <u>parts.cat.com</u>.
- For access to the Cat service manual information for your equipment, request a SIS2GO subscription within the app.