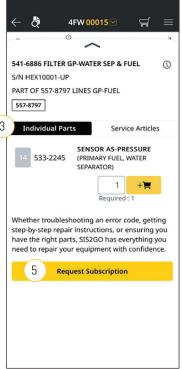

# **PARTS INFORMATION**

- 1 To view parts information, select the **"Home"** icon.
- Then, click on your Cat equipment serial number.
- 3 Select "Individual Parts" to access parts information for your selected serial number. The parts information is categorized by systems and components. You can access the component information and breakdown.
- 4 You can also quickly add parts to the shopping cart to purchase directly from your Cat dealer. For assistance, refer to <u>parts.cat.com</u>.
- For access to the Cat service manual information for your equipment, request a SIS2GO subscription within the app.