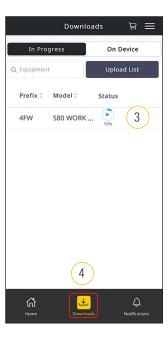

#### **ADD EQUIPMENT**

- 1 Select **"Add Equipment"** to get started.
- 2 Enter your equipment's serial number, equipment name (optional), and then select the "Add Equipment" button. The "Product Family" and "Sales Model" fields will auto-populate.
- Parts and OMM information will automatically start downloading to your device. You will receive a notification when the downloads are ready.
- 4 To check the progress, select the **"Downloads"** icon.