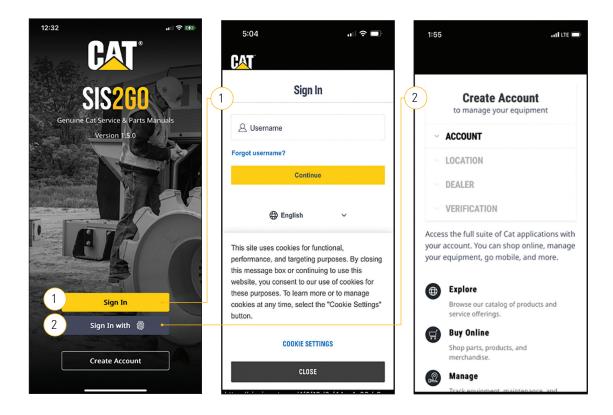

### **HOW TO SIGN IN**

- 1 If you have an existing CWS account\*, select **"Sign In"** to enter your username and password.
- If you do not have a CWS account, select "Create Account" to create a new account. In this step, provide your contact details, select your local Cat dealer and create a password.

\*NOTE: A CWS account is your Caterpillar username and may be used across other Cat applications.