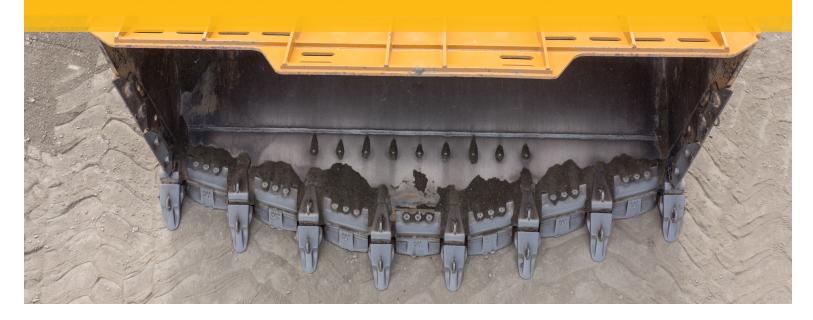

## The Highest Standard in Hammerless GET

Optimize the performance of your 924-994 wheel loader or 311-390 hydraulic excavator with Cat® Advansys™ GET (Ground Engaging Tools).

This hammerless Cat system simplifies installation with integrated retention components and streamlines retrofitting with adapters that drop into the same space as K series.

## FEATURES AND BENEFITS

- > Designed for the toughest jobs.
- > System Reliability.
- > Hassle-free installation and longer product life.
- > Available in a wide range of sizes and can be adapted to fit any bucket in the industry.
- Safer and more efficient, with less downtime for a more cost-effective operation.