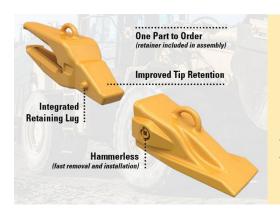

## The Highest Standard in Hammerless GET

Optimize the performance of your 924-994 wheel loader or 311-390 hydraulic excavator with Cat® Advansys™ GET (Ground Engaging Tools).

This hammerless Cat system simplifies installation with integrated retention components and streamlines retrofitting with adapters that drop into the same space as K series.

## FEATURES AND BENEFITS

- > Designed for the toughest jobs.
- > System Reliability.
- > Hassle-free installation and longer product life.
- > Available in a wide range of sizes and can be adapted to fit any bucket in the industry.
- Safer and more efficient, with less downtime for a more cost-effective operation.